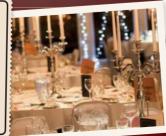

### **LAKESIDE PAVILION**

The Lakeside Pavilion is the ideal venue for large Christmas and New Year celebrations, accommodating up to 500 guests. Popular for both shared and private Christmas party nights. It is set alongside the lake overlooking the country park which makes for a mostexquisite setting. The Lakeside Pavilion has its own garden area, private bar, stage and dance floor.

## 1776 GRAND BALLROOM

Elegant and ornate, our ballroom is the perfect venue for a sophisticated soiree. Spectacular for corporate entertaining, be it lunch or dinner for up to 100 guests, or up to 150 with a more informal layout.