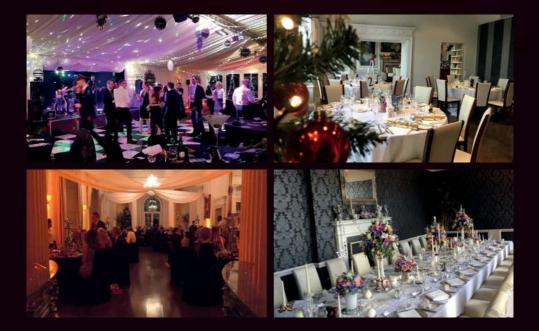

### **LAKESIDE PAVILION**

The Lakeside Pavilion is the ideal venue for large Christmas and New Year celebrations, accommodating up to 500 guests. Popular for both shared and private Christmas party nights. It is set alongside the lake overlooking the country park which makes for a mostexquisite setting. The Lakeside Pavilion has its own garden area, private bar, stage and dance floor.

## 1776 GRAND BALLROOM

Elegant and ornate, our ballroom is the perfect venue for a sophisticated soiree. Spectacular for corporate entertaining, be it lunch or dinner for up to 100 guests, or up to 150 with a more informal layout.

## **BYRON'S BRASSERIE**

For society lunches up to 60 people, or office parties up to 80, escape into a world of cocktails, cuisine and conversation.

## DECOLWYCK HALL & JOHN CARR SUITE

A Rococo designed splendid interlinking hall in the south eastern wing, suited to family celebrations with majestic afternoon tea for up to 36 guests. Beside the Lakeside, the DeColwyck also serves as a VIP drinks lounge.