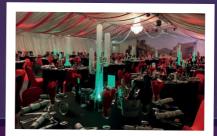

#### LAKESIDE PAVILION

The Lakeside Pavilion is the ideal venue for large Christmas and New Year celebrations, accommodating up to 500 guests. Popular for both shared and private Christmas party nights. It is set alongside the lake overlooking the country park which makes for a most exquisite setting. The Lakeside Pavilion has its own garden area, private bar, stage and dance floor.

### PARTY NIGHTS

LAKESIDE PAVILION