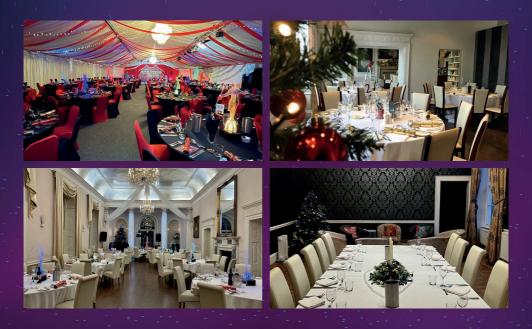

### THE VENUE

#### LAKESIDE PAVILION

The Lakeside Pavilion is the ideal venue for large Christmas and New Year celebrations, accommodating up to 500 guests. Popular for both shared and private Christmas party nights. It is set alongside the lake overlooking the country park which makes for a most exquisite setting. The Lakeside Pavilion has its own garden area, private bar, stage and dance floor.

#### 1776 GRAND BALLROOM

Elegant and ornate, our ballroom is the perfect venue for a sophisticated soiree. Spectacular for corporate entertaining, be it lunch or dinner for up to 100 guests, or up to 150 with a more informal layout.

#### BYRON'S BRASSERIE

For society lunches up to 60 people, or office parties up to 80, escape into a world of cocktails, cuisine and conversation.

#### DECOLWYCK HALL AND JOHN CARR SUITE

A Rococo designed splendid interlinking hall in the south eastern wing, suited to family celebrations with majestic afternoon tea for up to 36 guests. Beside the Lakeside, the DeColwyck also serves as a VIP drinks lounge.

#### **GEORGE STUBBS**

A VIP suite with panoramic lake views for up to 10 guests.